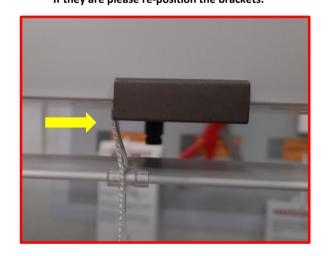

Check if the tape roll has moved from position.

If it has, push it back in the tape roll holder.

Make sure that the installation brackets are not obstructing the movement of the ladders/tapes.

If they are please re-position the brackets.