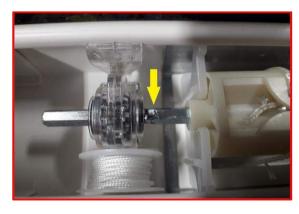

## **Troubleshooting Guide for Fauxwood Tilter issues**

Are you experiencing issues with your blind not tilting? Please see below potential causes & their simple fixes.

Check if the tilt rod inside the headrail is blocking the operation of the tilting mechanism.

If it does, move it slightly to the right so you can see both indents

Check if the tilting mechanism has moved out of position.

The front side of the tilt mech should be pushed down into the punchole at the front and then the back should be pushed down until it clicks in the back of the headrail.