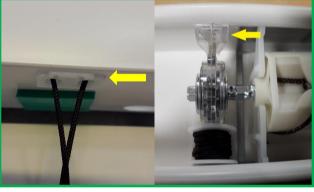

Check if the tape roll has moved from position.

If it has, push it back in the tape roll holder.

Make sure that the installation brackets are not obstructing the movement of the ladders/tapes.

If they are please re-position the brackets.