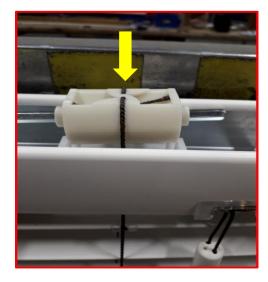

## **Troubleshooting Guide for Fauxwood Tilter issues**

Are you experiencing issues with your blind not tilting? Please see below potential causes & their simple fixes.

Check if the tilt rod inside the headrail is blocking the operation of the tilting mechanism.

If it does, move it slightly to the right so you can see both indents

Check if the tilting mechanism has moved out of position.

The front side of the tilt mech should be pushed down into the punchole at the front and then the back should be pushed down until it clicks in the back of the headrail.