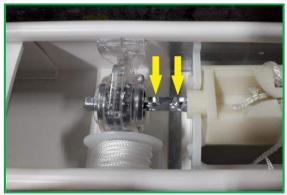

If it does, move it slightly to the right so you can see both indents

Check if the tilting mechanism has moved out of position.

The front side of the tilt mech should be pushed down into the punchole at the front and then the back should be pushed down until it clicks in the back of the headrail.