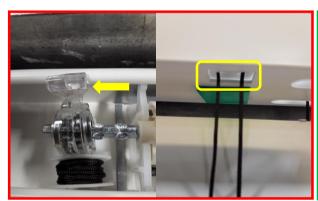

Check if the tape roll has moved from position.

If it has, push it back in the tape roll holder.

Make sure that the installation brackets are not obstructing the movement of the ladders/tapes.

If they are please re-position the brackets.